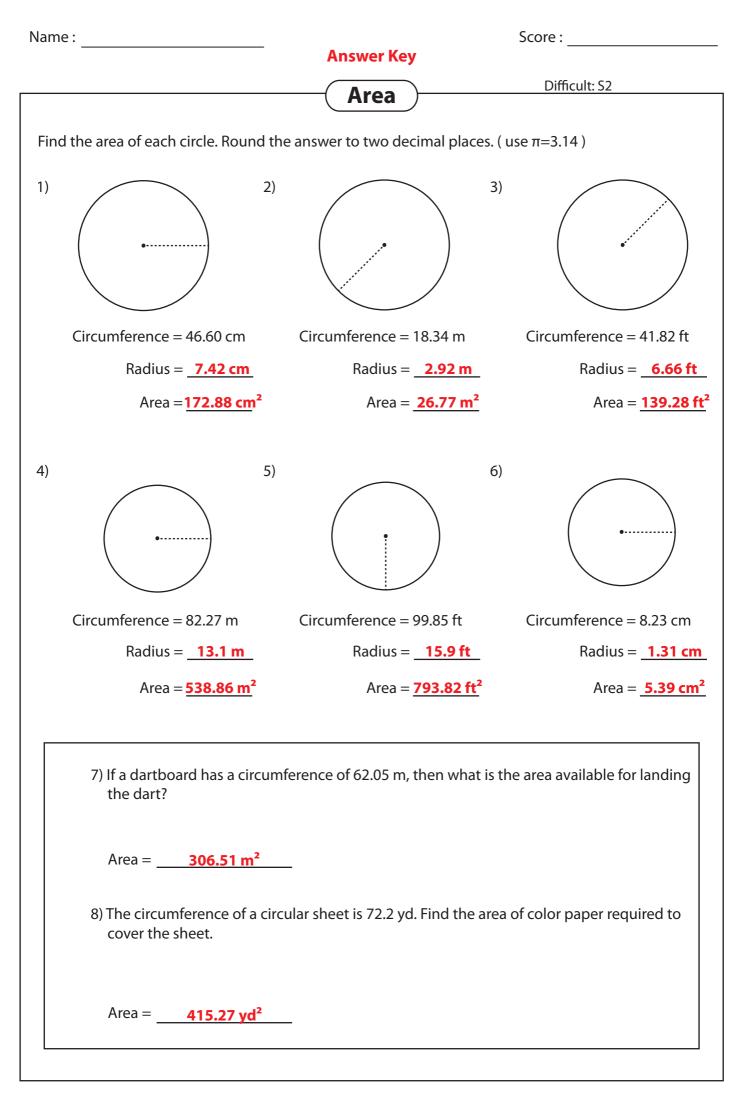

Name : \_\_\_\_\_

Score :

Name : \_\_\_\_\_

Score : \_\_\_\_\_

|                                                                                                                                                                                                                                                                     | Area                     | Difficult: S2            |
|---------------------------------------------------------------------------------------------------------------------------------------------------------------------------------------------------------------------------------------------------------------------|--------------------------|--------------------------|
|                                                                                                                                                                                                                                                                     | Alea                     |                          |
| Find the area of each circle. Round the answer to two decimal places. ( use $\pi$ =3.14 )                                                                                                                                                                           |                          |                          |
| 1) 2)                                                                                                                                                                                                                                                               | 3                        | )<br>•••••               |
| Circumference = 46.60 cm                                                                                                                                                                                                                                            | Circumference = 18.34 m  | Circumference = 41.82 ft |
| Radius =                                                                                                                                                                                                                                                            | Radius =                 | Radius =                 |
| Area =                                                                                                                                                                                                                                                              | Area =                   | Area =                   |
| 4) 5)                                                                                                                                                                                                                                                               | 6                        |                          |
| Circumference = 82.27 m                                                                                                                                                                                                                                             | Circumference = 99.85 ft | Circumference = 8.23 cm  |
| Radius =                                                                                                                                                                                                                                                            | Radius =                 | Radius =                 |
| Area =                                                                                                                                                                                                                                                              | Area =                   | Area =                   |
| <ul> <li>7) If a dartboard has a circumference of 62.05 m, then what is the area available for landing the dart?</li> <li>Area =</li> <li>8) The circumference of a circular sheet is 72.2 yd. Find the area of color paper required to cover the sheet.</li> </ul> |                          |                          |
| Area =                                                                                                                                                                                                                                                              | _                        |                          |
| L                                                                                                                                                                                                                                                                   |                          |                          |