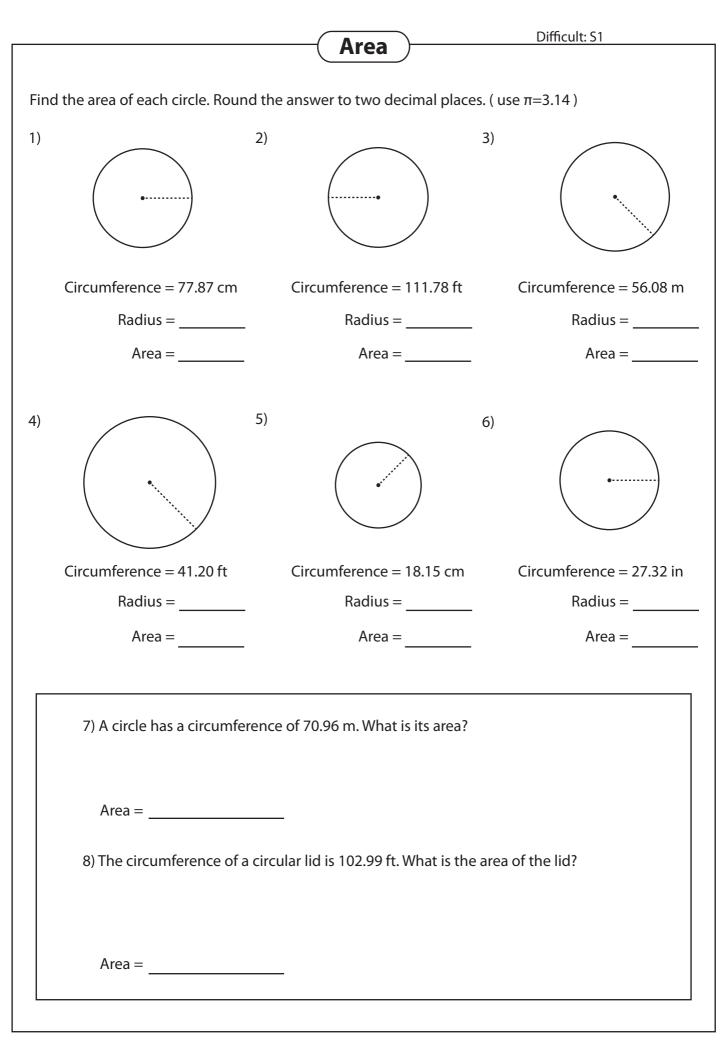

Name : \_\_\_\_\_

Score :



Name : \_\_\_\_\_

Score : \_\_\_\_\_

|                                                                                                                                                                                                                                                                     | Area                     | Difficult: S2            |
|---------------------------------------------------------------------------------------------------------------------------------------------------------------------------------------------------------------------------------------------------------------------|--------------------------|--------------------------|
|