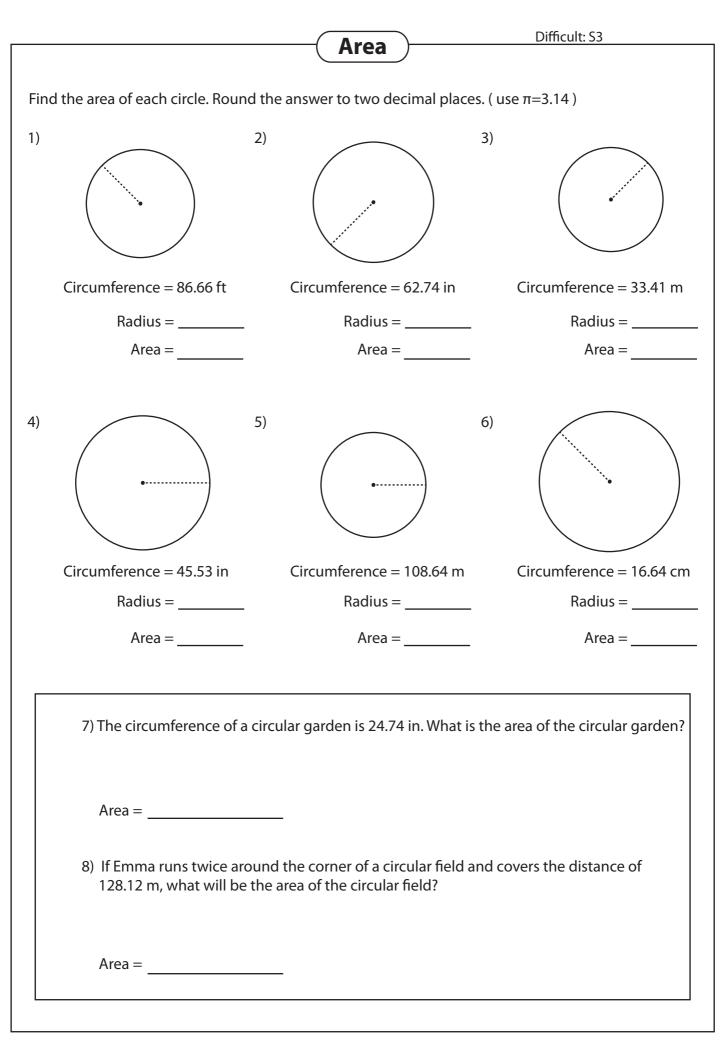

ind the area of color paper required to cover the sheet.</li> </ul> |                          |                          |
| Area =                                                                                                                                                                                                                                                              | _                        |                          |
| L                                                                                                                                                                                                                                                                   |                          |                          |

Name : \_\_\_\_\_

Score : \_\_\_\_\_





Printable Math Worksheets @ www.mathworksheets4kids.com



Printable Math Worksheets @ www.mathworksheets4kids.com



Printable Math Worksheets @ www.mathworksheets4kids.com