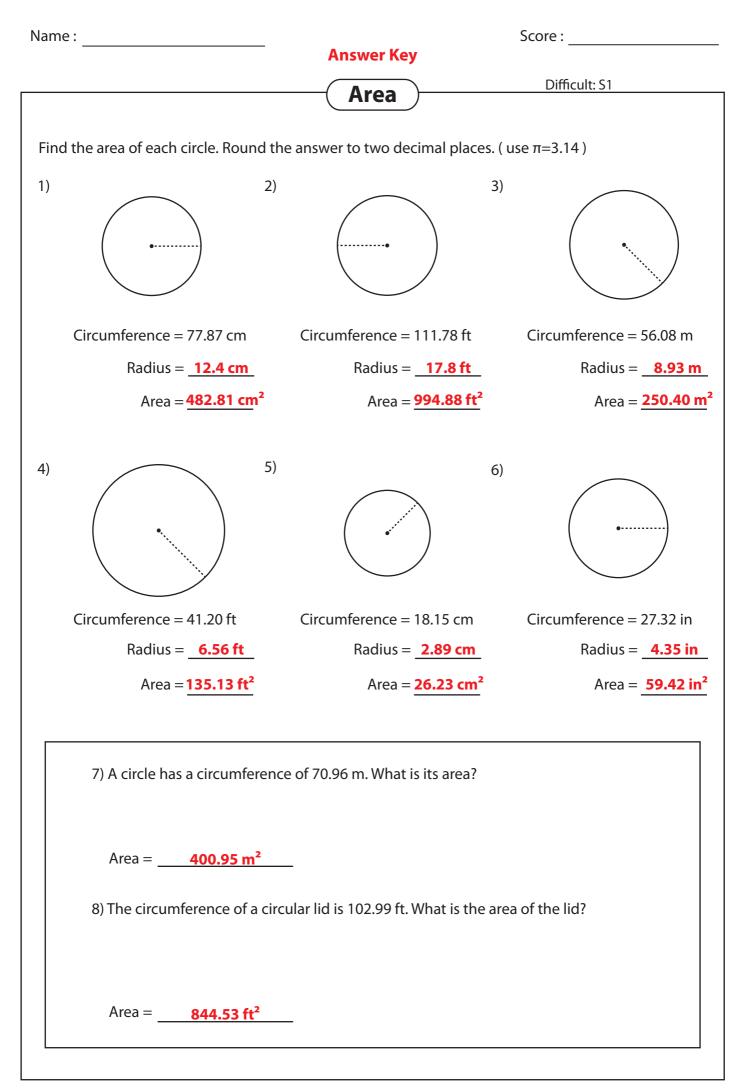

d the area of color paper required to cover the sheet.</li> </ul> |                          |                          |
| Area =                                                                                                                                                                                                                                                              | _                        |                          |
| L                                                                                                                                                                                                                                                                   |                          |                          |

Name : \_\_\_\_\_

Score : \_\_\_\_\_





Printable Math Worksheets @ www.mathworksheets4kids.com



Printable Math Worksheets @ www.mathworksheets4kids.com



Printable Math Worksheets @ www.mathworksheets4kids.com